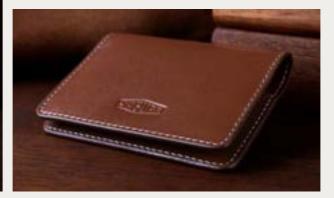

HERITAGE WALLET A piece of history in your pocket. This fine Black leather wallet features a burgundy trim with white stitching and multiple compartments. Heritage lozenge to the inside. BLACK © 50JFLG351BKA

HERITAGE CARD HOLDER Compact and classic. This fine Black leather card holder features a burgundy trim with white stitching and multiple compartments. Heritage lozenge to the back. BLACK  $\otimes$  50JFLG352BKA