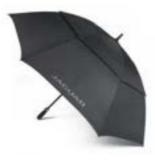

PREMIUM GOLF UMBRELLA Wind tunnel tested to 78mph, this Premium Golf Umbrella in Black features a subtle Jaguar wordmark to the canopy. Comes with a branded cover. BLACK / 50JEUM119BKA