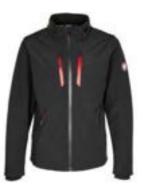

### MEN'S CONTEMPORARY DRIVERS JACKET

The ultimate driving companion. A sleek and stylish jacket with ribbed collar, internal pockets and Jaguar monogram print lining. Finished with red trim to the zip, and poppers branded with the Jaguar Leaper. Water-resistant with Durable Water Repellent (DWR) coating. BLACK

| xs | 50JGJM405BKB | XL    | 50JGJM405BKF |
|----|--------------|-------|--------------|
| s  | 50JGJM405BKC | XXL   | 50JGJM405BKG |
| м  | 50JGJM405BKD | XXXL  | 50JGJM405BKH |
| L  | 50JGJM405BKE | XXXXL | 50JGJM405BK3 |