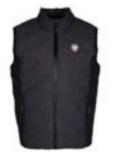

#### MEN'S QUILTED GILET

Gilet constructed with heat-welded panels, sports pullers and concealed side pockets. Features Jaguar monogram print lining and unique seam detailing. Water-resistant with DWR<sup>c</sup> coating. GPEY

#### LIMITED AVAILABILITY

| xs | 50JGJM402GYB | XL    | 50JGJM402GYF |
|----|--------------|-------|--------------|
| s  | 50JGJM402GYC | XXL   | 50JGJM402GYG |
| м  | 50JGJM402GYD | XXXL  | 50JGJM402GYH |
| L  | 50JGJM402GYE | XXXXL | 50JGJM402GY3 |