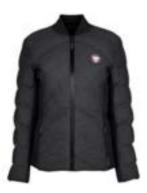

#### WOMEN'S QUILTED JACKET

A jacket born from our devotion to design. Featuring a tailored fit and constructed with heat-welded panels, sports pullers and concealed side pockets. With signature Jaguar monogram print lining and seam detailing inspired by Jaguar design. Water-resistant with DWR\* coating. GREY

| 8  | 50JGJW413GYI | 16 | 50JGJW413GYM |
|----|--------------|----|--------------|
| 10 | 50JGJW413GYJ | 18 | 50JGJW413GYN |
| 12 | 50JGJW413GYK | 20 | 50JGJW413GY2 |
| 14 | 50JGJW413GYL |    |              |