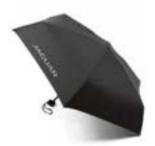

#### LEATHER IPHONE CASE

100% Leather iPhone Case featuring foil Jaguar wordmark to the back. BLACK 8+ / 50JEPH209BKA 8 / 50JEPH208BKA XS / 50JGPH518BKA

POCKET UMBRELLA Handy travel umbrella. Aluminium construction with a soft-touch handle. BLACK / 50JEUM121BKA