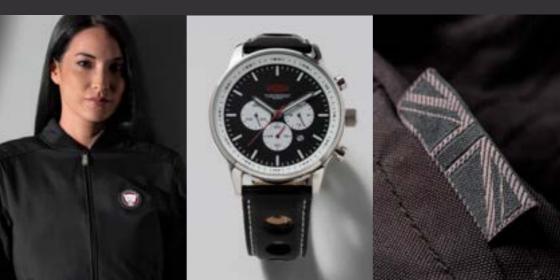

#### 2/ JAGUAR CLASSIC WATCH

A classic watch from a timeless brand, inspired by historic Jaguar instrument clusters. Featuring sixty second counter on the outer bezel, date aperture and textured leather strap with contrast stitching. Water-resistant to 10ATM. Supplied in Jaguar presentation box. BLACK / SOJHWM979BKA

#### 1/ JAGUAR HERITAGE WATCH

A chronograph inspired by Jaguar's racing heritage. Designed for life on and off the track. Featuring a classic 'Panda' racing face with 3 auxiliary sub-dials, lap timer and date aperture. Complete with rally-style strap and Jaguar Heritage logo. Water-resistant to 10ATM. Supplied in Jaguar presentation box. BLACK / SOJHWM978BKA