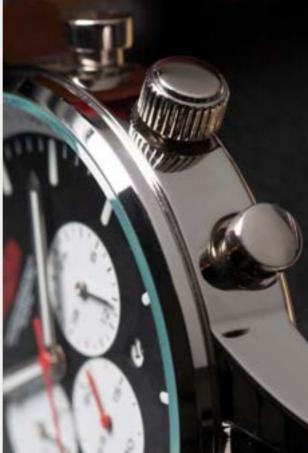

#### 1/ JAGUAR HERITAGE WATCH

A chronograph inspired by Jaguar's racing heritage. Designed for life on and off the track. Featuring a classic 'Panda' racing face with 3 auxiliary sub-dials, lap timer and date aperture. Complete with rally-style strap and Jaguar Heritage logo. Water-resistant to 10ATM. Supplied in Jaguar presentation box. BLACK / SOJHWM978BKA