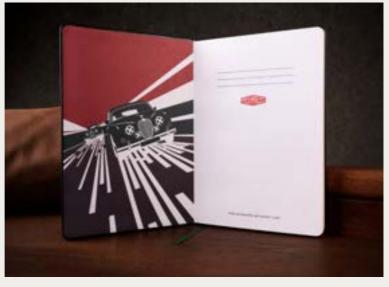

#### HERITAGE DYNAMIC GRAPHIC NOTEBOOK - A5

A5 soft-touch notebook that celebrates the Ultimate Getaway Car. Featuring Jaguar Mark II dynamic graphic, a Getaway Checklist and a discreet back pocket. Lined pages feature Heritage lozenge and X-Headlight details. KHAKI ⊗ 50JGNB439KHA