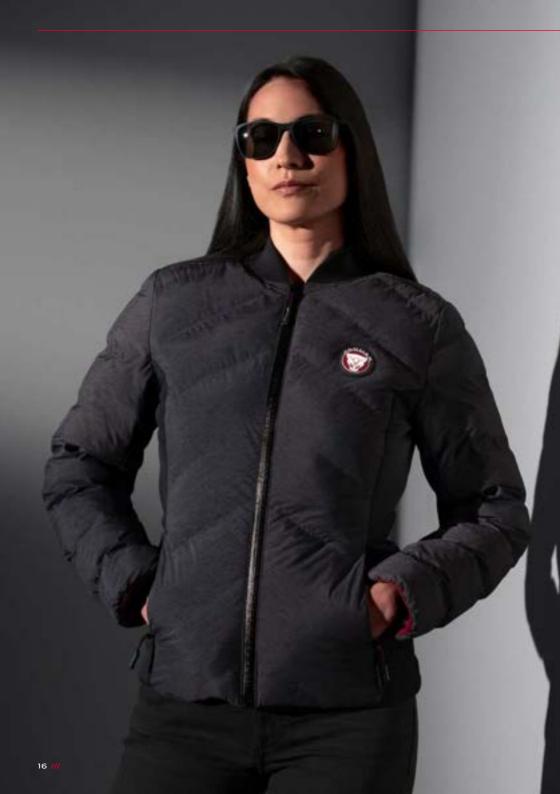

#### WOMEN'S CONTEMPORARY DRIVERS JACKET

The ultimate driving companion. A sleek jacket designed with a tailored fit, ribbed collar, internal pockets and Jaguar monogram print lining. Finished with red trim to the zip, print lining. Finished with red trim to the zip, and poppers branded with the Jaguar Leaper. Water-resistant with Durable Water Repellent (DWR\*) coating. BLACK

| 8  | 50JGJW483BKI | 16 |
|----|--------------|----|
| 10 | 50JGJW483BKJ | 18 |
| 12 | 50JGJW483BKK | 20 |
|    |              |    |

50JGJW483BKM 50JGJW483BKN 50JGJW483BK2

3JW483BK