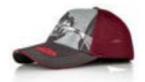

HERITAGE STRIPE GRAPHIC CAP Heritage cap designed with a distressed print and contrast red Jaguar Heritage lozenge. Features a sandwich peak with Heritage stripe and X-Headlight detailing to the side. GREEN ◎ 50JGCH478GNA