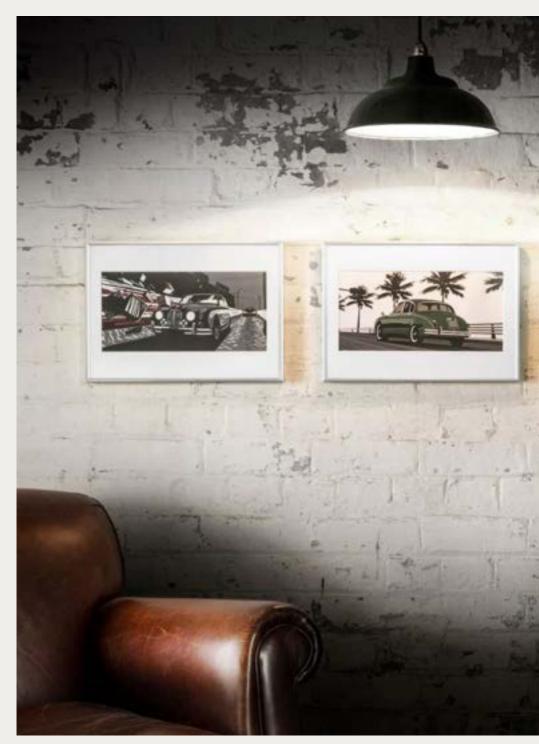

# EVERY LEGEND LEAVES A LEGACY

With grace, space and pace, the Jaguar Mark II was the quintessential British automobile. Always admired but never overtaken, it was the go-to car for a quick getaway and the required choice for law enforcement in pursuit. Its powerful and iconic design has been the inspiration for our collection of apparel and lifestyle accessories. A true legend of its time that leaves an unforgettable legacy.

#### HERITAGE COASTERS X 4 WITH TIN

Heritage coasters presented in a branded metal tin. Two featuring E-type schematic drawings. Two featuring Heritage lozenge. SET OF 4 ⊗ 50JFGF322NVA

HERITAGE ART PRINT These A3 mounted prints feature artwork of the original Jaguar Mark II. Dynamic designs that capture the spirit of this historic car marque. Printed on 350gsm paper. Frames not included. GREEN AND RED 8 50JGAP436MXA GREY AND WHITE 8 50JGAP437MXA BLACK AND RED SISBJGAP438MXA Α3