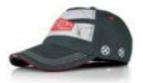

#### GROWLER GRAPHIC CAP

A comfortable cotton cap with silicone Growler logo to the front. Features contrast panels with reflective piping, embroidered Jaguar wordmark to the rear, and Leaper branded adjuster. BLACK/RED / 50JGCH407BKA