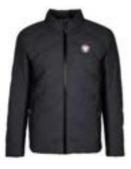

#### MEN'S QUILTED JACKET

A jacket born from our devotion to design. Constructed with heat-welded panels, sports pullers and concealed side pockets. Featuring signature Jaguar monogram print lining and seam detailing inspired by Jaguar design. Water-resistant with DWR<sup>\*</sup> coating. GREY

#### LIMITED AVAILABILITY

| XS | 50JGJM401GYB | XL    | 50JGJM401GYF |
|----|--------------|-------|--------------|
| s  | 50JGJM401GYC | XXL   | 50JGJM401GYG |
| М  | 50JGJM401GYD | XXXL  | 50JGJM401GYH |
| L  | 50JGJM401GYE | XXXXL | 50JGJM401GY3 |