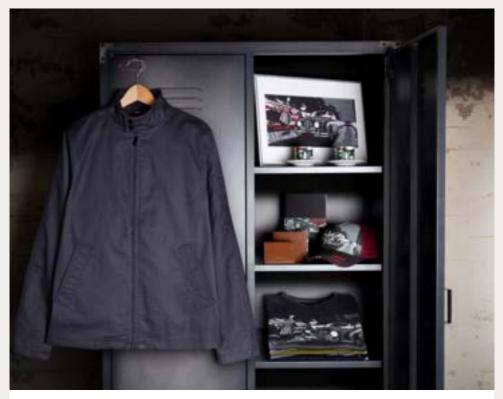

 $\otimes \otimes \otimes \otimes$ 

BKF BKG BKH

MEN'S HERITAGE LEATHER JACKET This beautifully soft leather jacket features zip side pockets and panelling detail to the shoulders and arms. Heritage lozenge embossed to the chest.

### BLACK 🛇

N REALLY

LIMITED AVAILABILITY

States 1

| xs | 50JFLM344BKB   | XL   | 50JFLM344B   |
|----|----------------|------|--------------|
| s  | 50JFLM344BKC   | XXL  | 50JFLM3448   |
| м  | SO IEL MZAARKD | VVVI | SO IEL MZAAR |