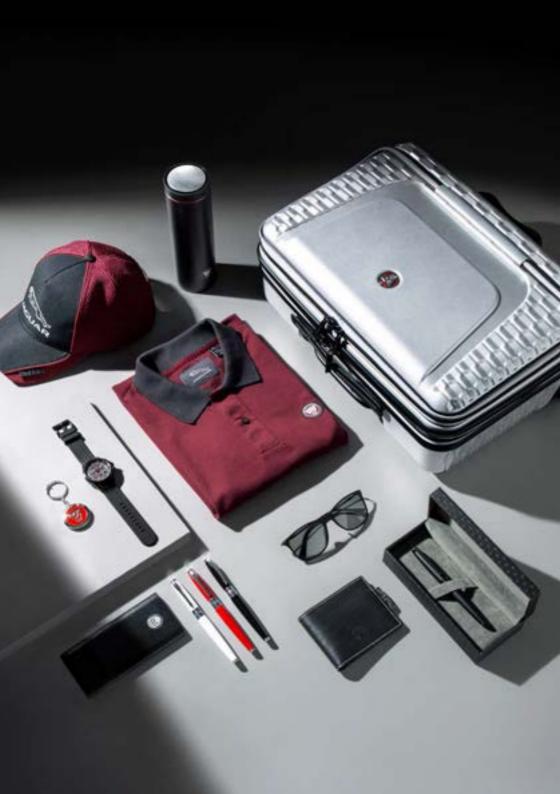

### 11111111

FROM SUPERIOR WRITING INSTRUMENTS TO STYLISH KEYRINGS, THIS EXCLUSIVE RANGE OF GIFTS MAKE PERFECT ACCESSORIES TO THE JAGUAR LIFESTYLE.

### ULTIMATE TRAVEL FLASK

A flask to travel with. Understated and elegant design constructed from stainless steel. Flask remains condensation free and keeps drinks cool for hours. Features carry-strap, laser-etched Est. 1935 Jaguar logo, and branded rubber base plate. SILVER / SOJHMG971SLA

#### TRAVEL MUG STAINLESS STEEL

Travel mug with red silicone grip. Branded with Jaguar wordmark. RED / 50JDMG898RDA

TRAVEL CERAMIC MUG Travel mug in Grey ceramic with silicone grip. Features printed Growler logo. Dishwasher and microwave safe. GREY / 50JGMG494GYA

GROWLER KEYRING Keyring with Growler logo and debossed Jaguar wordmark. RED / 50JAKR274RDA BLACK / 50JAKR274BKA

LEATHER LOOP KEYRING Brushed metal keyring with leather loop. Pull and twist key lock mechanism. BLACK / 50JDKR916BKA RED / 50JDKR915RDA