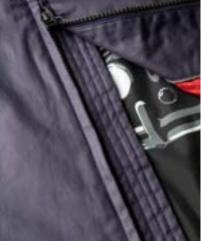

### MEN'S CONTEMPORARY DRIVERS JACKET

The ultimate driving companion. A sleek and stylish jacket with ribbed collar, internal pockets and Jaguar monogram print lining. Finished with red trim to the zip, and poppers branded with the Jaguar Leaper. Water-resistant with Durable Water Repellent (DWR) coating. BLACK