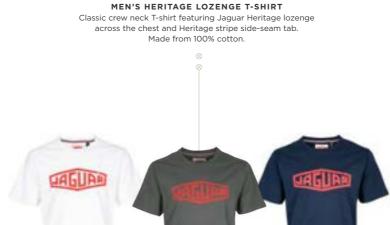

#### 🗴 MEN'S HERITAGE POLO SHIRT

100% piqué cotton polo shirt with embroidered Heritage lozenge to the chest. Features branded buttons and red tipping to the collar and cuffs. NAVY ⊗

| хs | 50JFPM347NVB | XL    | 50JFPM347NVF |
|----|--------------|-------|--------------|
| s  | 50JFPM347NVC | XXL   | 50JFPM347NVG |
| м  | 50JFPM347NVD | XXXL  | 50JFPM347NVH |
| L  | 50JFPM347NVE | XXXXL | 50JFPM347NV3 |

GREEN ⊗ 50JFPM347GN