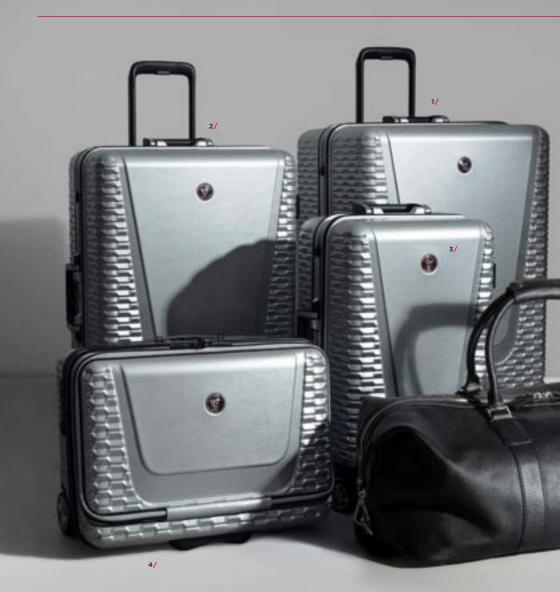

## JAGUAR HARD CASE

Performance, packed. Hard case suitcases with polycarbonate shells, aluminium frames and repeat grille pattern to the front shells. Feature TSA-approved locks, multidirectional tour wheels and red lining with repeating pattern. Removable hanging store for effortless organisation.

#### 1/ LARGE

W 50.6cm H 73cm D 34cm SILVER / 50JELU260SLA

#### 2/ MEDIUM

W 46.5cm H 68cm D 26cm SILVER / 50JELU259SLA

#### 3/ SMALL

W 35cm H 55cm D 23cm SILVER / 50JELU258SLA

#### 4/ JAGUAR BUSINESS HARD CASE

A high-performance hard case for wherever work takes you. Features repeat grille pattern to front shell, TSA-approved lock, Growler logo inside and out and heavy duty extendable handle. Multiple compartments for effortless organisation. W 45cm H 35cm D 20cm SILVER / SOJELU2575LA

#### 5/ JAGUAR LEATHER WEEKENDER BAG

A bag to pack your weekend into. Crafted from soft and supple oil-washed, naturalgrained Napa leather. Featuring padded leather shoulder strap, brushed-nickel hardware and protective dust bag. It's the ultimate Jaguar accessory. BLACK / 50JHLU364BKA