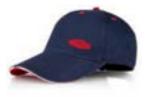

#### HERITAGE CAP

100% cotton classic cap with embroidered Heritage lozenge to the front. Features red trim, contrast eyelets and metal buckle to the back. NAVY ⊗ 50JFCH348NVA GREEN ⊗ 50JFCH348GNA

HERITAGE SCARF Soft touch Heritage Scarf with navy, white and red race stripe. 100% wool with stitched Heritage lozenge in red. NAVY © 50JFSF349NVA