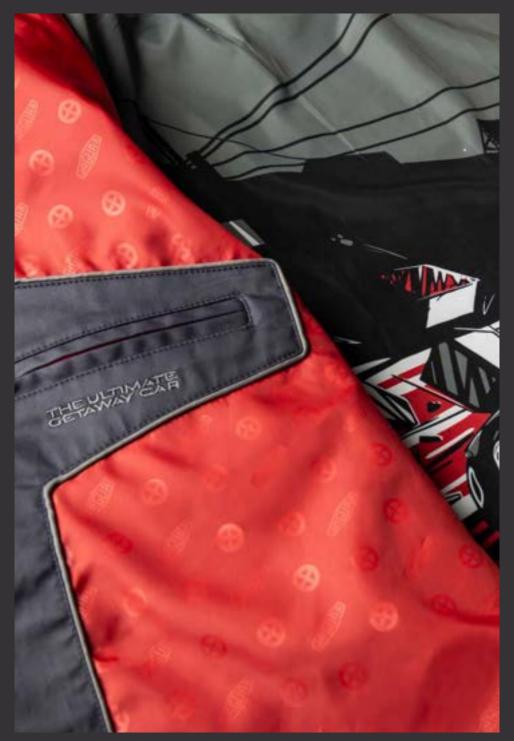

#### MEN'S HERITAGE ZIP UP COTTON JACKET

The ultimate getaway jacket. Made from pure cotton with a light wax finish. Features Jaguar Mark II dynamic graphic on the inner lining and Ultimate Getaway Car wordmark on the inside pocket. Complete with back adjusters and Heritage lozenge zip-pull. NAVY ⊗