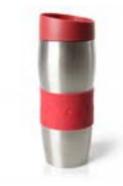

#### TRAVEL MUG STAINLESS STEEL

Travel mug with red silicone grip. Branded with Jaguar wordmark. RED / 50JDMG898RDA

TRAVEL CERAMIC MUG Travel mug in Grey ceramic with silicone grip. Features printed Growler logo. Dishwasher and microwave safe. GREY / 50JGMG494GYA