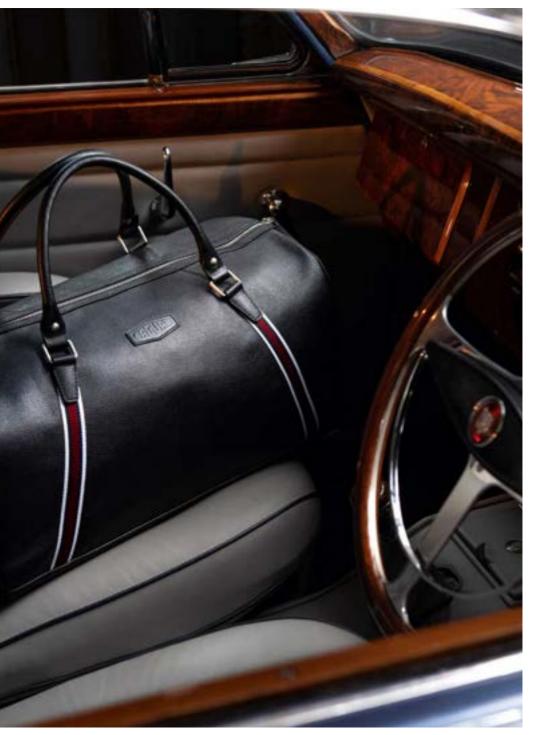

#### 5/ JAGUAR LEATHER WEEKENDER BAG

A bag to pack your weekend into. Crafted from soft and supple oil-washed, naturalgrained Napa leather. Featuring padded leather shoulder strap, brushed-nickel hardware and protective dust bag. It's the ultimate Jaguar accessory. BLACK / 50JHLU364BKA