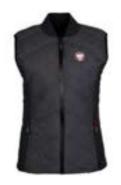

#### WOMEN'S QUILTED GILET

A quilted gilet with Jaguar monogram print lining, unique seam detailing and a tailored fit. Constructed with heat-welded panels, sports pullers and concealed side pockets. Water-resistant with DWR\* coating. GREY

| 8  | 50JGJW496GYI | 16 | 50JGJW496GYM |
|----|--------------|----|--------------|
| 10 | 50JGJW496GYJ | 18 | 50JGJW496GYN |
| 12 | 50JGJW496GYK | 20 | 50JGJW496GY2 |
| 14 | 50JGJW496GYL |    |              |