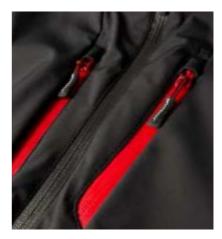

### MEN'S CONTEMPORARY DRIVERS JACKET

The ultimate driving companion. A sleek and stylish jacket with ribbed collar, internal pockets and Jaguar monogram print lining. Finished with red trim to the zip, and poppers branded with the Jaguar Leaper. Water-resistant with Durable Water Repellent (DWR) coating. BLACK

| xs | 50JGJM405BKB | XL    | 50JGJM405BKF |
|----|--------------|-------|--------------|
| s  | 50JGJM405BKC | XXL   | 50JGJM405BKG |
| м  | 50JGJM405BKD | XXXL  | 50JGJM405BKH |
| L  | 50JGJM405BKE | XXXXL | 50JGJM405BK3 |