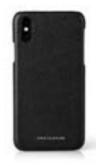

#### LEATHER IPHONE CASE

100% Leather iPhone Case featuring foil Jaguar wordmark to the back. BLACK 8+ / 50JEPH209BKA 8 / 50JEPH208BKA XS / 50JGPH518BKA

POCKET UMBRELLA Handy travel umbrella. Aluminium construction with a soft-touch handle. BLACK / 50JEUM121BKA