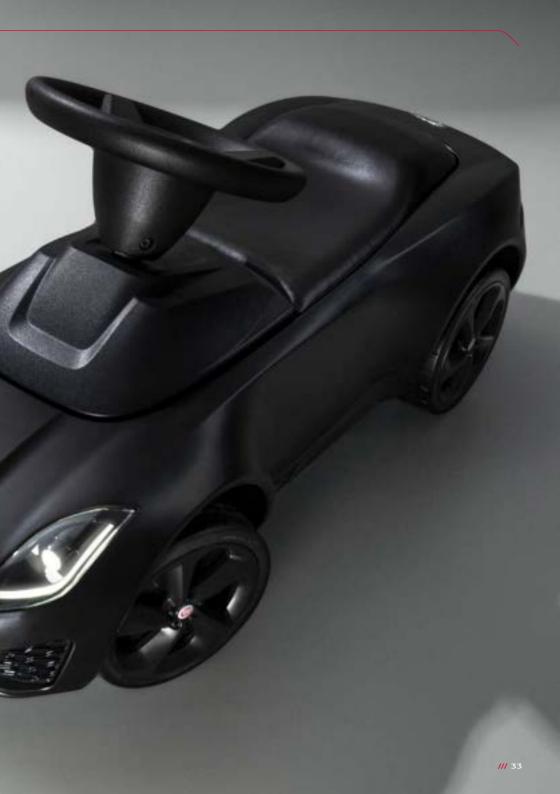

I-PACE 1:43 SCALE MODEL 1:43 scale model of the Jaguar I-PACE in Photon Red. A detailed diecast recreation of our first ever all-electric SUV, mounted on a black display plinth. PHOTON RED / 50JEDC280RDY JAGUAR JUNIOR RIDE ON CAR

Created for kids and modelled on a real Jaguar. Complete with working front and rear LED lights, soft-touch seat and low-noise tyres. Takes 3 x AA batteries (not included). Suitable for children aged 18-36 months. BLACK / 50JDTY907BLA BLUE / 50JDTY907BLA