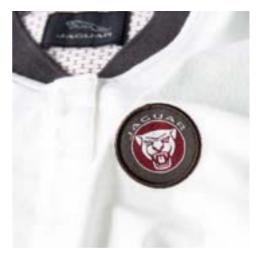

#### WOMEN'S ACCENT COLLAR POLO SHIRT

A 100% piqué cotton polo shirt with soft-touch knitted trim. Featuring a rounded collar and an extended placket. Finished with woven Growler logo to the chest and Union Flag to the side seam. Detailing inspired by Jaguar design.

WHITE

| 8  | 50JGPW412WTI | 16 | 50JGPW412WTM |
|----|--------------|----|--------------|
| 10 | 50JGPW412WTJ | 18 | 50JGPW412WTN |
| 12 | 50JGPW412WTK | 20 | 50JGPW412WT2 |
| 14 | 50JGPW412WTL |    |              |