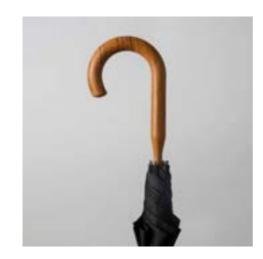

#### ULTIMATE UMBRELLA

Classic umbrella with high-performance build. Constructed with single-piece hydro-dipped wooden handle and shaft. Fibreglass ribs for lightweight durability. With monogram interior print and laser-etched Est. 1935 Jaguar logo on handle. Canopy opens to 101cm. BLACK / SOJHUM969BKA