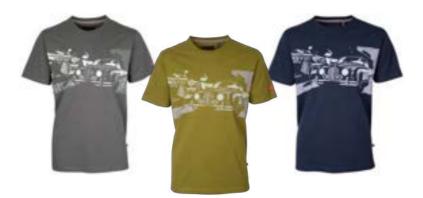

#### MEN'S HERITAGE DYNAMIC GRAPHIC T-SHIRT

T-shirt immortalising the Jaguar Mark II. Sports a dynamic graphic to the front and Ultimate Getaway Car logo to the back neck. Finished with Heritage lozenge to the sleeve.

|    | GREY         | $\otimes$ |              |    | NAVY         | $\otimes$ |              |
|----|--------------|-----------|--------------|----|--------------|-----------|--------------|
| XS | 50JGTM477GYB | XL        | 50JGTM477GYF | XS | 50JGTM477NVB | XL        | 50JGTM477NVF |
| s  | 50JGTM477GYC | XXL       | 50JGTM477GYG | s  | 50JGTM477NVC | XXL       | 50JGTM477NVG |
| м  | 50JGTM477GYD | XXXL      | 50JGTM477GYH | м  | 50JGTM477NVD | XXXL      | 50JGTM477NVH |
| L  | 50JGTM477GYE | XXXXL     | 50JGTM477GY3 | L  | 50JGTM477NVE | XXXXL     | 50JGTM477NV3 |
|    |              |           |              |    |              |           |              |

#### GREEN 🛞

| xs | 50JGTM477GNB | XL    | 50JGTM477GNF |
|----|--------------|-------|--------------|
| s  | 50JGTM477GNC | XXL   | 50JGTM477GNG |
| м  | 50JGTM477GND | XXXL  | 50JGTM477GNH |
| L  | 50JGTM477GNE | XXXXL | 50JGTM477GN3 |