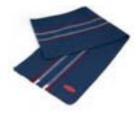

#### HERITAGE CAP

100% cotton classic cap with embroidered Heritage lozenge to the front. Features red trim, contrast eyelets and metal buckle to the back. NAVY ⊗ 50JFCH348NVA GREEN ⊗ 50JFCH348GNA

HERITAGE SCARF Soft touch Heritage Scarf with navy, white and red race stripe. 100% wool with stitched Heritage lozenge in red. NAVY © 50JFSF349NVA