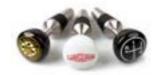

#### HERITAGE BOTTLE STOPPERS

Set of three Jaguar bottle stoppers with a design based on the historic Jaguar gear stick. Shaped from stainless steel with rubber stoppers. SET OF 3 ⊗ 50JFGF903NAA

HERITAGE MUG White ceramic Heritage mug printed with the original Heritage lozenge in red. Microwave and dishwasher safe. WHITE  $\otimes$  SOJBM9186WTA