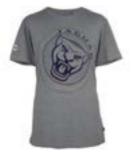

#### MEN'S LARGE GROWLER **GRAPHIC T-SHIRT**

Cotton crew neck T-shirt. Made from 100% cotton jersey fabric with Growler print to the chest and Union Flag patch to the arm. GREY MARL

| XS | 50JATM003GMB | XL    | 50JATM003GMF |
|----|--------------|-------|--------------|
| s  | 50JATM003GMC | XXL   | 50JATM003GMG |
| М  | 50JATM003GMD | XXXL  | 50JATM003GMH |
| L  | 50JATM003GME | XXXXL | 50JATM003GM3 |

#### MEN'S LARGE GROWLER **GRAPHIC T-SHIRT**

Cotton crew neck T-shirt. Made from 100% cotton jersey fabric with Growler print to the chest and Union Flag patch to the arm. NAVY

| xs | 50JATM003NVB | XL    | 50JATM003NVF |
|----|--------------|-------|--------------|
| s  | 50JATM003NVC | XXL   | 50JATM003NVG |
| м  | 50JATM003NVD | XXXL  | 50JATM003NVH |
| L  | 50JATM003NVE | XXXXL | 50JATM003NV3 |