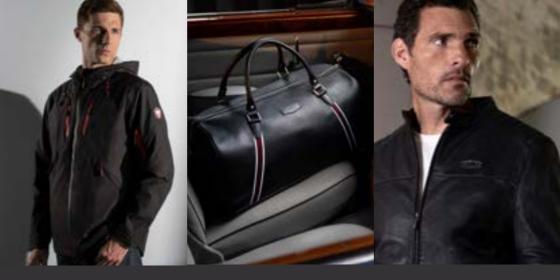

MEN'S HOODED RAIN JACKET Weatherproof rain jacket with built-in hood, designed for outdoor performance. Constructed with taped seams, side vents and finished with a Durable Water Repellent (DWR) coating. Jacket features unique seam detailing and silicone logo to the arm. Complete with mesh-lined peaked hood and shock-cord adjusters. BLACK

### MEN'S CONTEMPORARY DRIVERS JACKET

The ultimate driving companion. A sleek and stylish jacket with ribbed collar, internal pockets and Jaguar monogram print lining. Finished with red trim to the zip, and poppers branded with the Jaguar Leaper. Water-resistant with Durable Water Repellent (DWR) coating. BLACK

#### 5/ JAGUAR LEATHER WEEKENDER BAG

A bag to pack your weekend into. Crafted from soft and supple oil-washed, naturalgrained Napa leather. Featuring padded leather shoulder strap, brushed-nickel hardware and protective dust bag. It's the ultimate Jaguar accessory. BLACK / 50JHLU364BKA