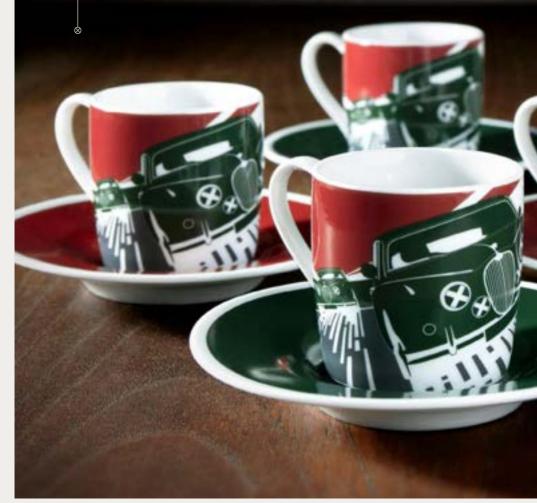

#### HERITAGE DYNAMIC GRAPHIC ESPRESSO SET

Espresso set with cups featuring Jaguar Mark II dynamic graphic, and saucers with X-Headlight design. Microwave and dishwasher safe. SET OF 4  $\otimes$  50JGGF441MXA