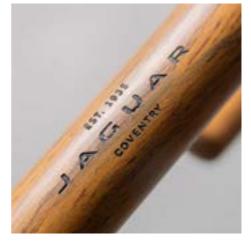

#### ULTIMATE UMBRELLA

Classic umbrella with high-performance build. Constructed with single-piece hydro-dipped wooden handle and shaft. Fibreglass ribs for lightweight durability. With monogram interior print and laser-etched Est. 1935 Jaguar logo on handle. Canopy opens to 101cm. BLACK / SOJHUM969BKA