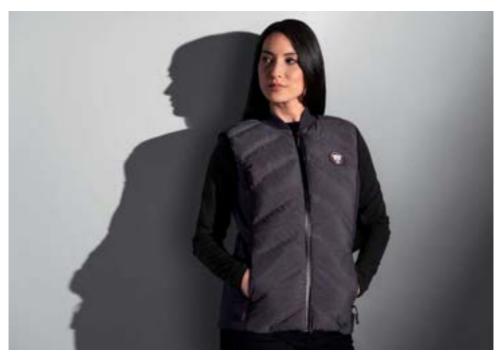

#### WOMEN'S QUILTED GILET

A quilted gilet with Jaguar monogram print lining, unique seam detailing and a tailored fit. Constructed with heat-welded panels, sports pullers and concealed side pockets. Water-resistant with DWR\* coating. GREY

| 8  | 50JGJW496GYI | 16 | 50JGJW496GYM |
|----|--------------|----|--------------|
| 10 | 50JGJW496GYJ | 18 | 50JGJW496GYN |
| 12 | 50JGJW496GYK | 20 | 50JGJW496GY2 |
| 14 | 50JGJW496GYL |    |              |