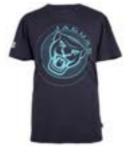

#### MEN'S LARGE GROWLER **GRAPHIC T-SHIRT**

Cotton crew neck T-shirt. Made from 100% cotton jersey fabric with Growler print to the chest and Union Flag patch to the arm. GREY MARL

| XS | 50JATM003GMB | XL    | 50JATM003GMF |
|----|--------------|-------|--------------|
| s  | 50JATM003GMC | XXL   | 50JATM003GMG |
| М  | 50JATM003GMD | XXXL  | 50JATM003GMH |
| L  | 50JATM003GME | XXXXL | 50JATM003GM3 |

#### MEN'S LARGE GROWLER **GRAPHIC T-SHIRT**

Cotton crew neck T-shirt. Made from 100% cotton jersey fabric with Growler print to the chest and Union Flag patch to the arm. NAVY

| xs | 50JATM003NVB | XL    | 50JATM003NVF |
|----|--------------|-------|--------------|
| s  | 50JATM003NVC | XXL   | 50JATM003NVG |
| м  | 50JATM003NVD | XXXL  | 50JATM003NVH |
| L  | 50JATM003NVE | XXXXL | 50JATM003NV3 |