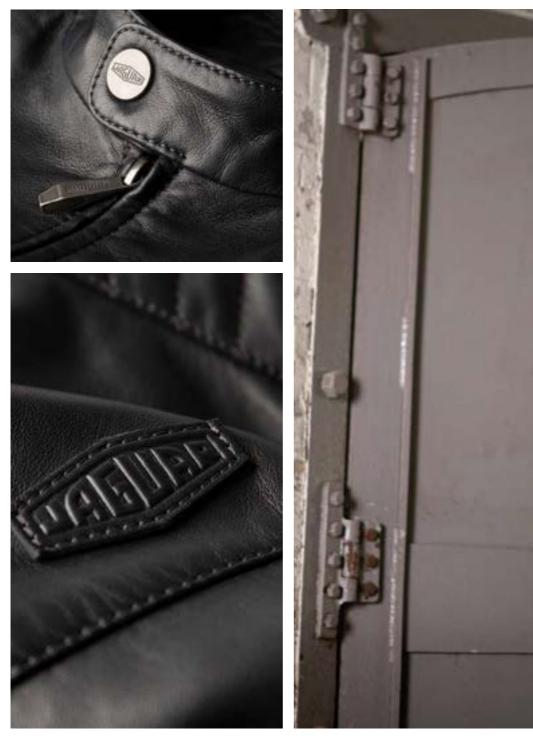

### MEN'S CONTEMPORARY DRIVERS JACKET

The ultimate driving companion. A sleek and stylish jacket with ribbed collar, internal pockets and Jaguar monogram print lining. Finished with red trim to the zip, and poppers branded with the Jaguar Leaper. Water-resistant with Durable Water Repellent (DWR) coating. BLACK