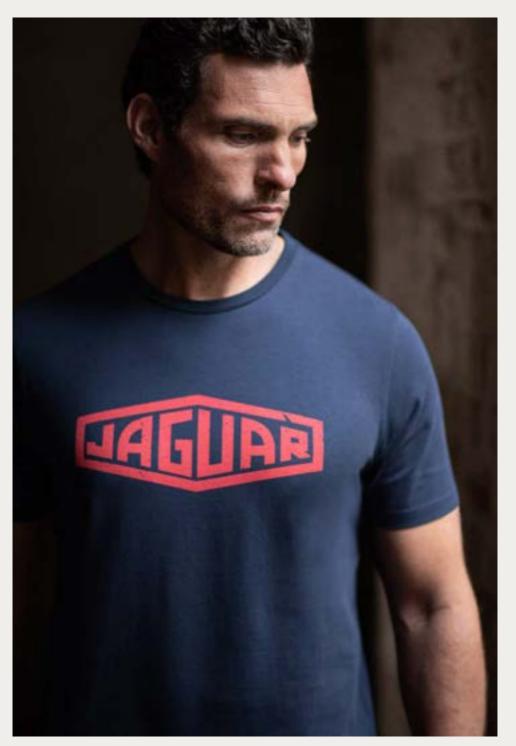

#### MEN'S LARGE GROWLER **GRAPHIC T-SHIRT**

Cotton crew neck T-shirt. Made from 100% cotton jersey fabric with Growler print to the chest and Union Flag patch to the arm. GREY MARL

| XS | 50JATM003GMB | XL    | 50JATM003GMF |
|----|--------------|-------|--------------|
| s  | 50JATM003GMC | XXL   | 50JATM003GMG |
| М  | 50JATM003GMD | XXXL  | 50JATM003GMH |
| L  | 50JATM003GME | XXXXL | 50JATM003GM3 |

#### MEN'S LARGE GROWLER **GRAPHIC T-SHIRT**

Cotton crew neck T-shirt. Made from 100% cotton jersey fabric with Growler print to the chest and Union Flag patch to the arm. NAVY

| xs | 50JATM003NVB | XL    | 50JATM003NVF |
|----|--------------|-------|--------------|
| s  | 50JATM003NVC | XXL   | 50JATM003NVG |
| м  | 50JATM003NVD | XXXL  | 50JATM003NVH |
| L  | 50JATM003NVE | XXXXL | 50JATM003NV3 |