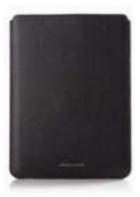

LEATHER TABLET SLIP CASE Smooth leather slip case featuring foil Jaguar wordmark. Suitable for Samsung Galaxy or iPad tablet. BLACK / S0JELG228BKA