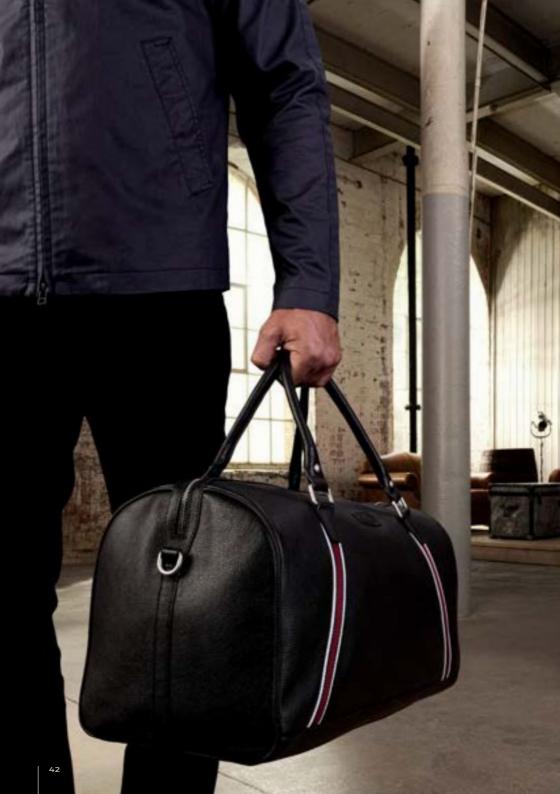

#### 5/ JAGUAR LEATHER WEEKENDER BAG

A bag to pack your weekend into. Crafted from soft and supple oil-washed, naturalgrained Napa leather. Featuring padded leather shoulder strap, brushed-nickel hardware and protective dust bag. It's the ultimate Jaguar accessory. BLACK / 50JHLU364BKA