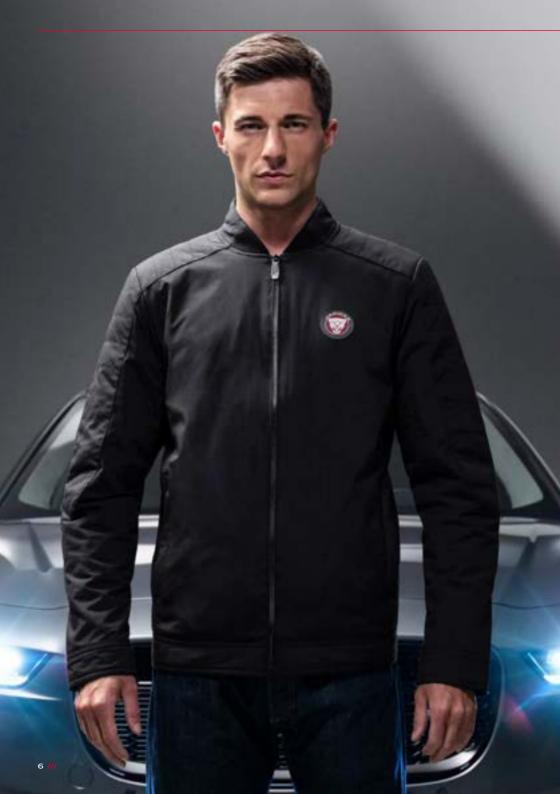

### MEN'S CONTEMPORARY DRIVERS JACKET

The ultimate driving companion. A sleek and stylish jacket with ribbed collar, internal pockets and Jaguar monogram print lining. Finished with red trim to the zip, and poppers branded with the Jaguar Leaper. Water-resistant with Durable Water Repellent (DWR) coating. BLACK