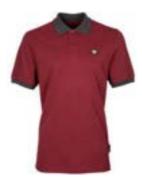

#### MEN'S ACCENT COLLAR POLO SHIRT

A 100% piqué cotton polo shirt with knitted collar and cuffs. Features woven Growler logo to the chest, a Union Flag side tag and seam detailing inspired by Jaguar design. BURGUNDY