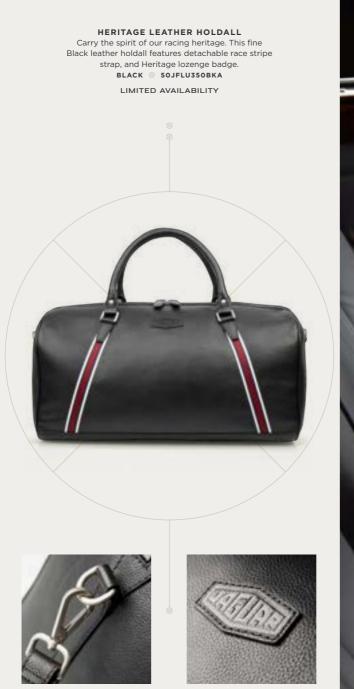

#### 5/ JAGUAR LEATHER WEEKENDER BAG

A bag to pack your weekend into. Crafted from soft and supple oil-washed, naturalgrained Napa leather. Featuring padded leather shoulder strap, brushed-nickel hardware and protective dust bag. It's the ultimate Jaguar accessory. BLACK / 50JHLU364BKA