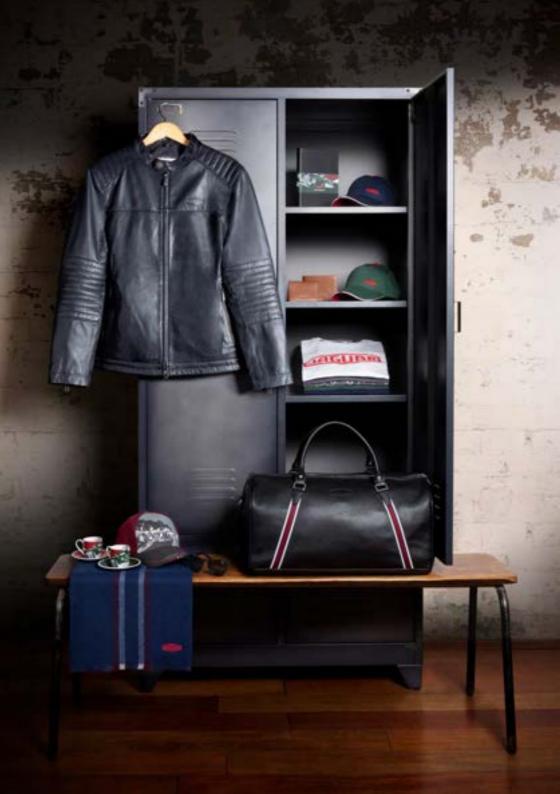

### MEN'S CONTEMPORARY DRIVERS JACKET

The ultimate driving companion. A sleek and stylish jacket with ribbed collar, internal pockets and Jaguar monogram print lining. Finished with red trim to the zip, and poppers branded with the Jaguar Leaper. Water-resistant with Durable Water Repellent (DWR) coating. BLACK

#### GROWLER GRAPHIC CAP

A comfortable cotton cap with silicone Growler logo to the front. Features contrast panels with reflective piping, embroidered Jaguar wordmark to the rear, and Leaper branded adjuster. BLACK/RED / 50JGCH407BKA

#### LEAPER MESH BACK CAP

A contrast cap with cotton peak and full mesh back. Includes Leaper logo, Jaguar wordmark and snap-back adjuster. Features Union Flag tag to the peak. BLACK / SOJGCH408BKA

#### 5/ JAGUAR LEATHER WEEKENDER BAG

A bag to pack your weekend into. Crafted from soft and supple oil-washed, naturalgrained Napa leather. Featuring padded leather shoulder strap, brushed-nickel hardware and protective dust bag. It's the ultimate Jaguar accessory. BLACK / 50JHLU364BKA