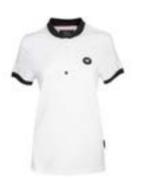

#### WOMEN'S ACCENT COLLAR POLO SHIRT

A 100% piqué cotton polo shirt with soft-touch knitted trim. Featuring a rounded collar and an extended placket. Finished with woven Growler logo to the chest and Union Flag to the side seam. Detailing inspired by Jaguar design.

WHITE

| 8  | 50JGPW412WTI | 16 | 50JGPW412WTM |
|----|--------------|----|--------------|
| 10 | 50JGPW412WTJ | 18 | 50JGPW412WTN |
| 12 | 50JGPW412WTK | 20 | 50JGPW412WT2 |
| 14 | 50JGPW412WTL |    |              |